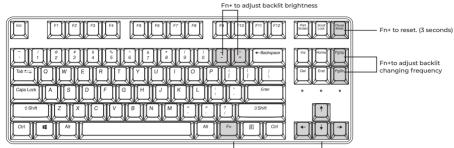

### What's in the Box?

Key puller x1

Cable x1

Keyboard x1

Note: This user manual is available for UK and US keyboards.

**Lighting Mode** 

Type-C cable

Three cable outlets