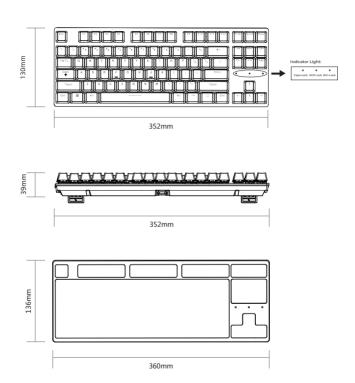

**User Manual** 



### What's in the Box?



Key puller x1



Cable x1



Keyboard x1



Note: This user manual is available for UK and US keyboards.





**Lighting Mode** 





Type-C cable



Three cable outlets



A87 Mechanical keyboard



Type-C connect way

## **Setting Up**



Connect the keyboard cable to a USB port on your PC, and it is plug-and-play.
(Example: DAREU A87 Mechanical Keyboard)



Applicable to all PC devices

# Magnetic top cover









3



#### Download the driver from DAREU website if needed.



1 Driver interface





# A87 Series

Factory: Dongguan Togran Electronics Technology Co.,Ltd. Factory ADD: No.262 Shidan Road, 3rd industrial park, Juzhou Area, Shijie Town, Dongguan City, Guangdong Province, China.

Tel.: +86 769 8630 8806 Fax: +86 769 8630 8826

Email: Info@dareu.com CS@dareu.com

Web: www.dareu.com