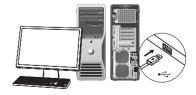

## **Setting Up**

Connect the keyboard cable to a USB port on your PC, and it is plug-and-play.
(Example: DAREU A87 Mechanical Keyboard)

Applicable to all PC devices