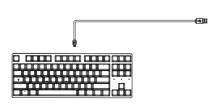

## **Setting Up**

Connect the keyboard cable to a USB port on your PC, and it is plug-and-play.
(Example: DAREU A87 Mechanical Keyboard)

Applicable to all PC devices