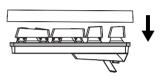

**User Manual** 



### What's in the Box?



Key puller x1



Cable x1



Keyboard x1



Note: This user manual is available for UK and US keyboards.





**Lighting Mode** 





Type-C cable



Three cable outlets



A87 Mechanical keyboard



Type-C connect way

## **Setting Up**



Connect the keyboard cable to a USB port on your PC, and it is plug-and-play.
(Example: DAREU A87 Mechanical Keyboard)



Applicable to all PC devices

# Magnetic top cover









3



#### Download the driver from DAREU website if needed.



1 Driver interface





# A87 Series

Factory: Dongguan Togran Electronics Technology Co.,Ltd. Factory ADD: No.262 Shidan Road, 3rd industrial park, Juzhou Area, Shijie Town, Dongguan City, Guangdong Province, China.

Tel.: +86 769 8630 8806 Fax: +86 769 8630 8826

Email: Info@dareu.com CS@dareu.com

Web: www.dareu.com