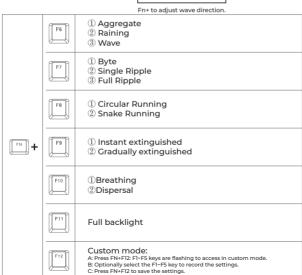

### What's in the Box?

Key puller x1

Cable x1

Keyboard x1

Note: This user manual is available for UK and US keyboards.

**Lighting Mode** 

Type-C cable

Three cable outlets