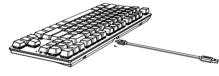

## **Setting Up**

Connect the keyboard cable to a USB port on your PC, and it is plug-and-play.
(Example: DAREU A87 Mechanical Keyboard)

Applicable to all PC devices