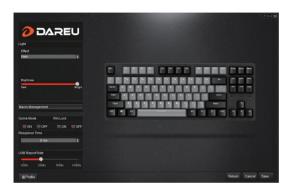

**User Manual** 



### What's in the Box?



Key puller x1



Cable x1



Keyboard x1



Note: This user manual is available for UK and US keyboards.





**Lighting Mode** 





Type-C cable



Three cable outlets



A87 Mechanical keyboard



Type-C connect way

## **Setting Up**



Connect the keyboard cable to a USB port on your PC, and it is plug-and-play.
(Example: DAREU A87 Mechanical Keyboard)



Applicable to all PC devices

# Magnetic top cover









3



#### Download the driver from DAREU website if needed.



1 Driver interface





# A87 Series

Factory: Dongguan Togran Electronics Technology Co.,Ltd. Factory ADD: No.262 Shidan Road, 3rd industrial park, Juzhou Area, Shijie Town, Dongguan City, Guangdong Province, China.

Tel.: +86 769 8630 8806 Fax: +86 769 8630 8826

Email: Info@dareu.com CS@dareu.com

Web: www.dareu.com