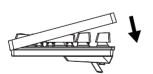

**User Manual** 



### What's in the Box?



Key puller x1



Cable x1



Keyboard x1



Note: This user manual is available for UK and US keyboards.





**Lighting Mode** 





Type-C cable



Three cable outlets



A87 Mechanical keyboard



Type-C connect way

## **Setting Up**



Connect the keyboard cable to a USB port on your PC, and it is plug-and-play.
(Example: DAREU A87 Mechanical Keyboard)



Applicable to all PC devices

# Magnetic top cover









3



#### Download the driver from DAREU website if needed.



1 Driver interface





# A87 Series

Factory: Dongguan Togran Electronics Technology Co.,Ltd. Factory ADD: No.262 Shidan Road, 3rd industrial park, Juzhou Area, Shijie Town, Dongguan City, Guangdong Province, China.

Tel.: +86 769 8630 8806 Fax: +86 769 8630 8826

Email: Info@dareu.com CS@dareu.com

Web: www.dareu.com