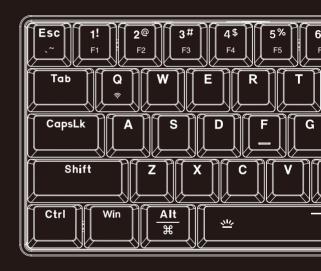

Suitable for all PC devices by cable.

Keyboard type: 70% (71 keys)

Connection way: wired + BT + 2.4GHz

Operating distance: <10 m (Wireless mode)

Keycap: ABS with double injection Switch: Hot-swap switch

Weight: 662±10g (Not include cable) Dimension: 328 x 100 x 42 mm

Key conflict: N-Key rollover Backlight: RGB

Battery: 1900 mAh Working voltage: 5V

Working current: 170mA

Compatibility: Win 7 and later / Mac OS / Android

#### 1.Function Key:

Fn+"  $\uparrow$  "= PgDn Fn+"  $\downarrow$  "= PgDn Fn+" Win "= Win Lock/Unlock

Fn+ " Esc " = ` Fn+" Shift "+" Esc " = ~