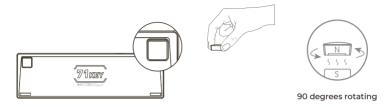

#### Adjustable magnetic keyboard feet

It will make keyboard higher for 3.5mm by taking keyboard feet out and rotating it by 90 degrees