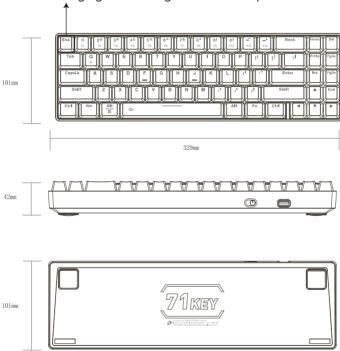

Suitable for all PC devices by cable.

Keyboard type: 70% (71 keys)

Connection way: wired + BT + 2.4GHz

Operating distance: <10 m (Wireless mode)

Keycap: ABS with double injection Switch: Hot-swap switch

Weight: 662±10g (Not include cable) Dimension: 328 x 100 x 42 mm

#### Adjustable magnetic keyboard feet

It will make keyboard higher for 3.5mm by taking keyboard feet out and rotating it by 90 degrees