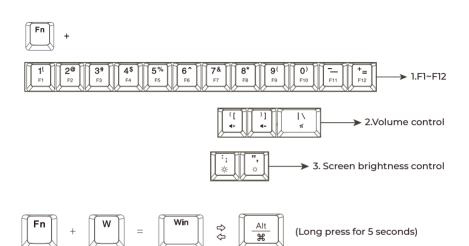

## Key shortcuts

#### 1.Function Key:

Fn+"  $\uparrow$  "= PgDn Fn+"  $\downarrow$  "= PgDn Fn+" Win "= Win Lock/Unlock

Fn+ " Esc " = ` Fn+" Shift "+" Esc " = ~