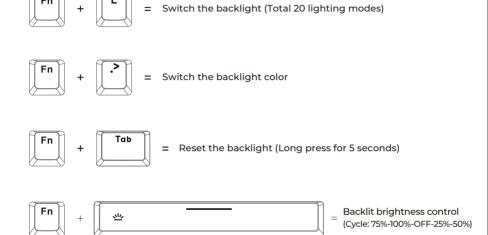

## Backlight switch

\*In wireless mode, if there is no key operation for 5 minutes, the backlight is automatically turned off, and wake up on any key.

## Key shortcuts