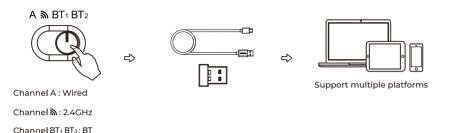

## How to Connect

- A: Connect with the cable and use. (If in wireless mode, it turn off.)
- M: Plug and play. Switch button to this position, insert the dongle and use.
  If it fails, press Fn+Q for 5 seconds, the indicator light(Esc) flashes quickly.
  Insert the dongle, and pair it for use.
- BT: 1- Switch button to this position.
  - 2- Turn on the device BT and search keyboard.
  - 3- Pair and connect.

\*If can't search the keyboard or want to connect to another devices, press Fn+Q for 5 seconds, the indicator light(Esc) flashes quickly. Then pair it for use.